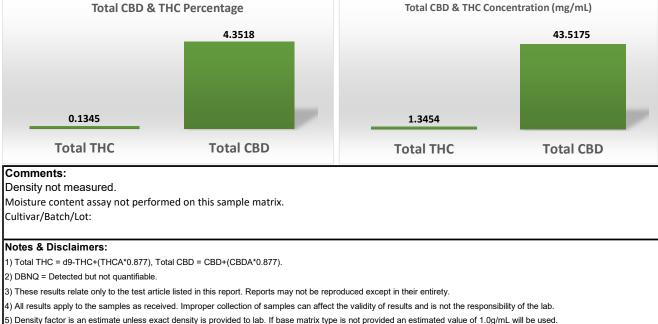

| 3) Density factor is an estimate | unless exact density is pr | ovided to lab. If base matrix type is not provided an estimated value of 1.0 | g/IIIL WIII be use | u.         |
|----------------------------------|----------------------------|------------------------------------------------------------------------------|--------------------|------------|
| Results Verified By:             | Josh Smith M.S.            | <sup>Signature:</sup> Ooshua A Smith                                         | Date:              | 06/07/2022 |