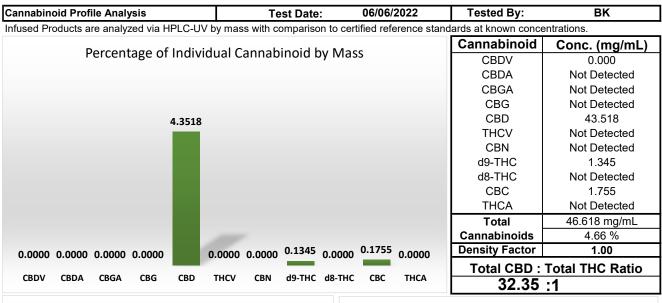

## LABORATORY CERTIFICATION OF ANALYSIS:

| Sample Information |                       | Client Information   |                           | Sample Intake Photo |  |
|--------------------|-----------------------|----------------------|---------------------------|---------------------|--|
| Client ID:         | TZV-0606              | Name / Business      | Green County Hemp         | 1.00                |  |
| Accession ID:      | 22154002              | Address:             | 1810 Wright Street        | 755                 |  |
| Sample ID:         | CG-22526-002          | City/State/Zip Code: | Madison, WI 53704         | I COUNTY ME         |  |
| Sample Matrix:     | Infused Product - Oil | Phone Number:        | (608) 622-4021            | with the states     |  |
| Date Received:     | 06/03/2022            | Email Address:       | brook@greencountyhemp.com |                     |  |