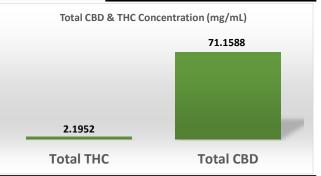

BK

06/06/2022 Cannabinoid Profile Analysis Test Date: Tested By: Infused Products are analyzed via HPLC-UV by mass with comparison to certified reference standards at known concentrations.

| Cannabinoid                 | Conc. (mg/mL) |  |
|-----------------------------|---------------|--|
| CBDV                        | 0.000         |  |
| CBDA                        | Not Detected  |  |
| CBGA                        | Not Detected  |  |
| CBG                         | Not Detected  |  |
| CBD                         | 71.159        |  |
| THCV                        | Not Detected  |  |
| CBN                         | Not Detected  |  |
| d9-THC                      | 2.195         |  |
| d8-THC                      | Not Detected  |  |
| CBC                         | 2.805         |  |
| THCA                        | Not Detected  |  |
| Total                       | 76.159 mg/mL  |  |
| Cannabinoids                | 7.62 %        |  |
| Density Factor              | 1.00          |  |
| Total CBD : Total THC Ratio |               |  |
| 32.42 :1                    |               |  |