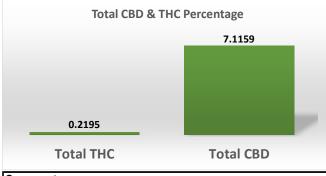

BK

06/06/2022 Cannabinoid Profile Analysis Test Date: Tested By: Infused Products are analyzed via HPLC-UV by mass with comparison to certified reference standards at known concentrations.

| Cannabinoid                 | Conc. (mg/mL) |  |
|-----------------------------|---------------|--|
| CBDV                        | 0.000         |  |
| CBDA                        | Not Detected  |  |
| CBGA                        | Not Detected  |  |
| CBG                         | Not Detected  |  |
| CBD                         | 71.159        |  |
| THCV                        | Not Detected  |  |
| CBN                         | Not Detected  |  |
| d9-THC                      | 2.195         |  |
| d8-THC                      | Not Detected  |  |
| CBC                         | 2.805         |  |
| THCA                        | Not Detected  |  |
| Total                       | 76.159 mg/mL  |  |
| Cannabinoids                | 7.62 %        |  |
| Density Factor              | 1.00          |  |
| Total CBD : Total THC Ratio |               |  |
| 32.42 :1                    |               |  |

## Notes & Disclaimers:

- 1) Total THC = d9-THC+(THCA\*0.877), Total CBD = CBD+(CBDA\*0.877).
- 2) DBNQ = Detected but not quantifiable.
- 3) These results relate only to the test article listed in this report. Reports may not be reproduced except in their entirety.
- 4) All results apply to the samples as received. Improper collection of samples can affect the validity of results and is not the responsibility of the lab.