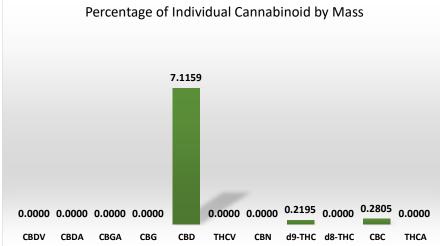

BK

06/06/2022 Cannabinoid Profile Analysis Test Date: Tested By: Infused Products are analyzed via HPLC-UV by mass with comparison to certified reference standards at known concentrations.

| Cannabinoid                 | Conc. (mg/mL) |  |
|-----------------------------|---------------|--|
| CBDV                        | 0.000         |  |
| CBDA                        | Not Detected  |  |
| CBGA                        | Not Detected  |  |
| CBG                         | Not Detected  |  |
| CBD                         | 71.159        |  |
| THCV                        | Not Detected  |  |
| CBN                         | Not Detected  |  |
| d9-THC                      | 2.195         |  |
| d8-THC                      | Not Detected  |  |
| CBC                         | 2.805         |  |
| THCA                        | Not Detected  |  |
| Total                       | 76.159 mg/mL  |  |
| Cannabinoids                | 7.62 %        |  |
| Density Factor              | 1.00          |  |
| Total CBD : Total THC Ratio |               |  |
| 32.42 :1                    |               |  |