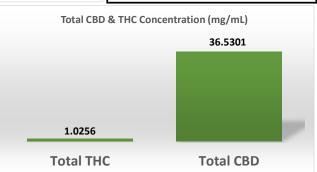

Cannabinoid Profile Analysis Test Date: 06/06/2022 Tested By: BK

Infused Products are analyzed via HPLC-UV by mass with comparison to certified reference standards at known concentrations.

| Cannabinoid                 | Conc. (mg/mL) |  |
|-----------------------------|---------------|--|
| CBDV                        | 0.000         |  |
| CBDA                        | Not Detected  |  |
| CBGA                        | Not Detected  |  |
| CBG                         | Not Detected  |  |
| CBD                         | 36.530        |  |
| THCV                        | Not Detected  |  |
| CBN                         | Not Detected  |  |
| d9-THC                      | 1.026         |  |
| d8-THC                      | Not Detected  |  |
| CBC                         | 1.327         |  |
| THCA                        | Not Detected  |  |
| Total                       | 38.883 mg/mL  |  |
| Cannabinoids                | 3.89 %        |  |
| Density Factor              | 1.00          |  |
| Total CBD : Total THC Ratio |               |  |
| 35.62 :1                    |               |  |

## Notes & Disclaimers:

- 1) Total THC = d9-THC+(THCA\*0.877), Total CBD = CBD+(CBDA\*0.877).
- 2) DBNQ = Detected but not quantifiable.
- 3) These results relate only to the test article listed in this report. Reports may not be reproduced except in their entirety.
- 4) All results apply to the samples as received. Improper collection of samples can affect the validity of results and is not the responsibility of the lab.
- 5) Density factor is an estimate unless exact density is provided to lab. If base matrix type is not provided an estimated value of 1.0g/mL will be used.