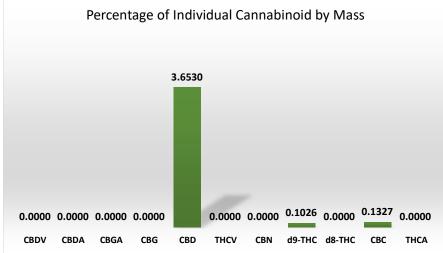

Cannabinoid Profile Analysis Test Date: 06/06/2022 Tested By: BK

Infused Products are analyzed via HPLC-UV by mass with comparison to certified reference standards at known concentrations.

| Cannabinoid                 | Conc. (mg/mL) |  |
|-----------------------------|---------------|--|
| CBDV                        | 0.000         |  |
| CBDA                        | Not Detected  |  |
| CBGA                        | Not Detected  |  |
| CBG                         | Not Detected  |  |
| CBD                         | 36.530        |  |
| THCV                        | Not Detected  |  |
| CBN                         | Not Detected  |  |
| d9-THC                      | 1.026         |  |
| d8-THC                      | Not Detected  |  |
| CBC                         | 1.327         |  |
| THCA                        | Not Detected  |  |
| Total                       | 38.883 mg/mL  |  |
| Cannabinoids                | 3.89 %        |  |
| Density Factor              | 1.00          |  |
| Total CBD : Total THC Ratio |               |  |
| 35.62 :1                    |               |  |