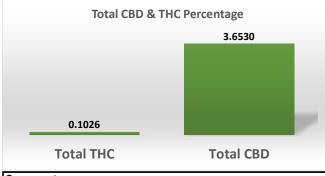

Cannabinoid Profile Analysis Test Date: 06/06/2022 Tested By: BK

Infused Products are analyzed via HPLC-UV by mass with comparison to certified reference standards at known concentrations.

| Cannabinoid                 | Conc. (mg/mL) |  |
|-----------------------------|---------------|--|
| CBDV                        | 0.000         |  |
| CBDA                        | Not Detected  |  |
| CBGA                        | Not Detected  |  |
| CBG                         | Not Detected  |  |
| CBD                         | 36.530        |  |
| THCV                        | Not Detected  |  |
| CBN                         | Not Detected  |  |
| d9-THC                      | 1.026         |  |
| d8-THC                      | Not Detected  |  |
| CBC                         | 1.327         |  |
| THCA                        | Not Detected  |  |
| Total                       | 38.883 mg/mL  |  |
| Cannabinoids                | 3.89 %        |  |
| Density Factor              | 1.00          |  |
| Total CBD : Total THC Ratio |               |  |
| 35.62 :1                    |               |  |