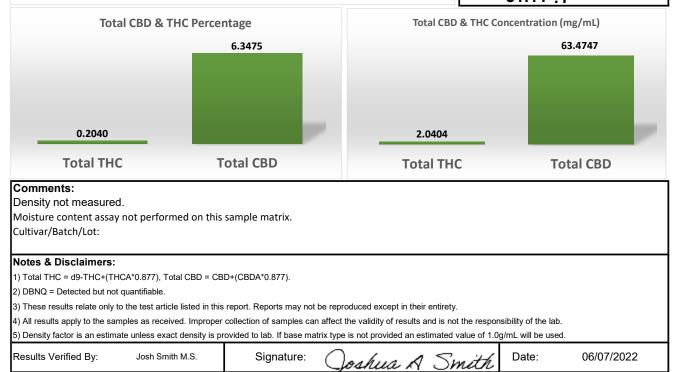

## LABORATORY CERTIFICATION OF ANALYSIS:

| Sample Information                                                                                                          |                       | Client Information   |                           | Sample Intake Photo |                        |  |
|-----------------------------------------------------------------------------------------------------------------------------|-----------------------|----------------------|---------------------------|---------------------|------------------------|--|
| Client ID:                                                                                                                  | TZV-0606              | Name / Business      | Green County Hemp         |                     |                        |  |
| Accession ID:                                                                                                               | 22154003              | Address:             | 1810 Wright Street        |                     | 00/17/ HEM<br>00/20184 |  |
| Sample ID:                                                                                                                  | CG-22518-001          | City/State/Zip Code: | Madison, WI 53704         |                     |                        |  |
| Sample Matrix:                                                                                                              | Infused Product - Oil | Phone Number:        | (608) 622-4021            |                     |                        |  |
| Date Received:                                                                                                              | 06/03/2022            | Email Address:       | brook@greencountyhemp.com |                     |                        |  |
| Cannabinoid Profile Analysis                                                                                                |                       | Test Date:           | 06/06/2022                | Tested By:          | ВК                     |  |
| Infused Products are analyzed via HPLC-UV by mass with comparison to certified reference standards at known concentrations. |                       |                      |                           |                     |                        |  |
| Percentage of Individual Cannabinoid by Mass                                                                                |                       |                      |                           | Cannabinoid         | Conc. (mg/mL)          |  |
| Percentage of mulvidual Califiabiliolu by Mass                                                                              |                       |                      |                           | CBDV                | 0.000                  |  |
|                                                                                                                             |                       |                      |                           | CBDA                | Not Detected           |  |