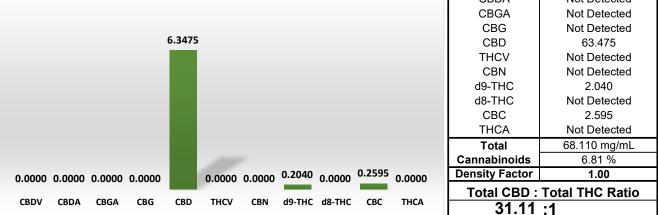

## LABORATORY CERTIFICATION OF ANALYSIS:

| Sample Information                                                                                                          |                       | Client Information   |                           | Sample Intake Photo |                        |  |
|-----------------------------------------------------------------------------------------------------------------------------|-----------------------|----------------------|---------------------------|---------------------|------------------------|--|
| Client ID:                                                                                                                  | TZV-0606              | Name / Business      | Green County Hemp         |                     |                        |  |
| Accession ID:                                                                                                               | 22154003              | Address:             | 1810 Wright Street        |                     | 00/17/ HEM<br>00/20184 |  |
| Sample ID:                                                                                                                  | CG-22518-001          | City/State/Zip Code: | Madison, WI 53704         |                     |                        |  |
| Sample Matrix:                                                                                                              | Infused Product - Oil | Phone Number:        | (608) 622-4021            |                     |                        |  |
| Date Received:                                                                                                              | 06/03/2022            | Email Address:       | brook@greencountyhemp.com |                     |                        |  |
| Cannabinoid Profile Analysis                                                                                                |                       | Test Date:           | 06/06/2022                | Tested By:          | ВК                     |  |
| Infused Products are analyzed via HPLC-UV by mass with comparison to certified reference standards at known concentrations. |                       |                      |                           |                     |                        |  |
| Percentage of Individual Cannabinoid by Mass                                                                                |                       |                      |                           | Cannabinoid         | Conc. (mg/mL)          |  |
| Percentage of mulvidual Califiabiliolu by Mass                                                                              |                       |                      |                           | CBDV                | 0.000                  |  |
|                                                                                                                             |                       |                      |                           | CBDA                | Not Detected           |  |